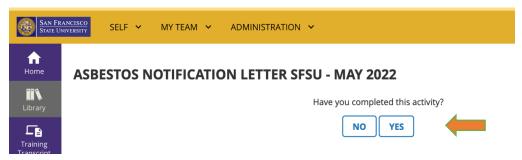

#### Have you Completed this Activity Popup Window

The message below should pop up. If you are done with the document, select YES.