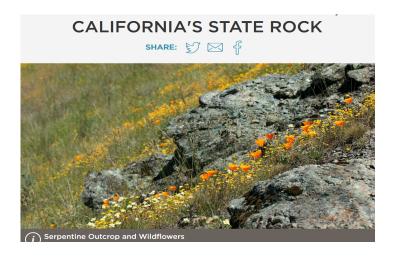

### Where is Asbestos Found Today?

In nature, asbestos can be found in California's state rock, serpentine, common to Northern California.

While the US banned the manufacture and use of asbestos in 1978, many of the buildings and structures built around and before 1978 still contain asbestos in various building materials, such as: