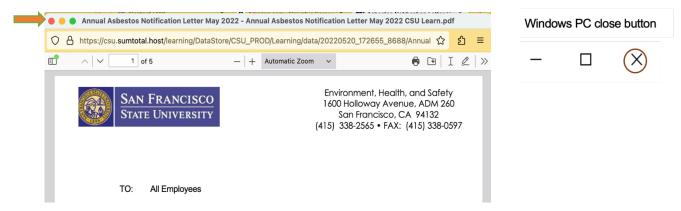

### **Document Page in new window**

When you are finished viewing the document, you must close the document window. To close the window, select the close window button in the menu bar.

After the document window closes, you should see the CSU Learn window again.